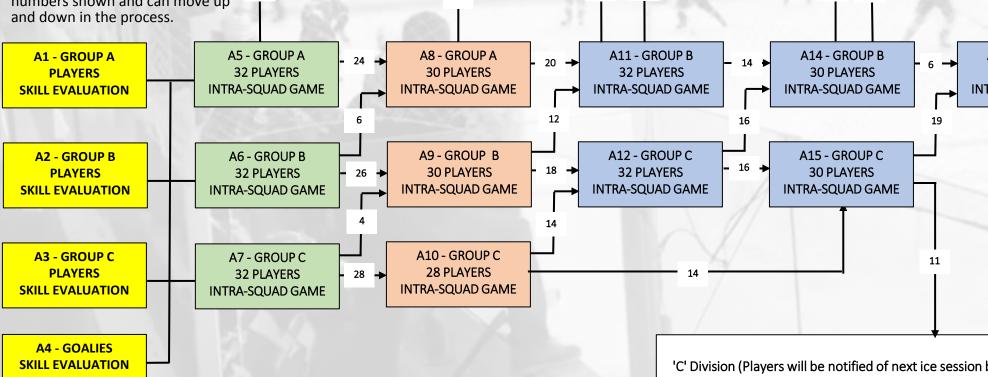

## **U11 Competitive Tryout Flowchart**

A16 - AA GROUP

24 PLAYERS

**INTRA-SQUAD GAME** 

A19 - AA GROUP

34 PLAYERS

**BALANCING GAME** 

Player numbers are estimates for demonstration purposes. Actual registration numbers and group sizes may change year to year.

The Hawks reserve the right to adjust the group sizes and the number of players that move to subsequent sessions.

\* Goalies are included in the numbers shown and can move up and down in the process.

A13 - AA GROUP

24 PLAYERS

**INTRA-SQUAD GAME** 

'AA' TEAM RED

17 PLAYERS

'A' TEAM A17 - B GROUP 17 PLAYERS 24 PLAYERS

**INTRA-SQUAD GAME** 

15

A18 - GROUP D 'B' TEAM 32 PLAYERS 17 PLAYERS **INTRA-SQUAD GAME** 

'C' Division (Players will be notified of next ice session by the 'C' Director)

'AA' TEAM BLACK

17 PLAYERS